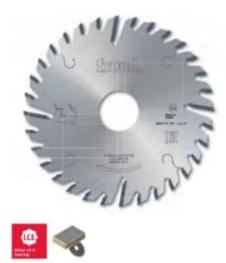

## Item #LI14MSCA3, Freud® End Trim Unit for Panels with Banded Edges: Series LI14MS (Left) \$104.25

Thank you for shopping with us! Freud is one of the few manufacturers of woodworking tools in the world that produces its own Micrograin Carbide for each tool application. Beveled toothing with 4 rakers with positive cutting angle. Silver I.C.E. Coating prevents build-up on the blade surface and keeps the blade running cooler and cleaner. Machines: Edge banders Features: Inclined toothing with four oversized teeth with positive cutting angle Material: Bilaminated chipboard or MDF Ideal For: For cutting and boarding panels with banded edges.

| SPECIFICATIONS |             |
|----------------|-------------|
| Manufacturer   | Freud Tools |
| Arbor          | 30 mm       |
| Diameter       | 140 mm      |
| Grind          | LH Bevel    |
| Kerf           | 3.2 mm      |
| Plate          | 2.2 mm      |
| Teeth          | 28+4        |