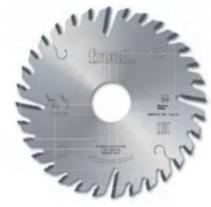

## Item #LI14MDCA3, Freud® End Trim Unit for Panels with Banded Edges: Series LI14MD (Right) \$104.25

Thank you for shopping with us! Freud is one of the few manufacturers of woodworking tools in the world that produces its own Micrograin Carbide for each tool application. Beveled toothing with 4 rakers with positive cutting angle. Silver I.C.E. Coating prevents build-up on the blade surface and keeps the blade running cooler and cleaner. Machines: Edge banders Features: Inclined toothing with four oversized teeth with positive cutting angle Material: Bilaminated chipboard or MDF Ideal For: For cutting and boarding panels with banded edges.

| SPECIFICATIONS |             |
|----------------|-------------|
| Manufacturer   | Freud Tools |
| Arbor          | 30 mm       |
| Diameter       | 140 mm      |
| Grind          | RH Bevel    |
| Kerf           | 3.2 mm      |
| Plate          | 2.2 mm      |
| Teeth          | 28+4        |