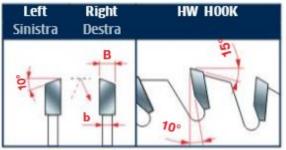

Inclined Tooth Ideal For: To score bilaminated panels with very fragile plastic coating

Tooth features - Caratteristiche del dente

To peruse more comprehensive information on Freud® Tools Industrial Circular Saws, click on the link to <u>Industrial Saw Blades</u> <u>Catalog</u>.