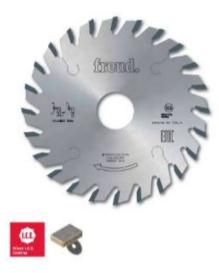

## Item #LI13MSBA3, Freud® Inclined Tooth Scoring Saw Blades: Series LI13MS (Left) \$80.86

Thank you for shopping with us!

Freud is one of the few manufacturers of woodworking tools in the world that produces its own Micrograin Carbide for each tool application.

Beveled toothing with positive cutting angle. Silver I.C.E. Coating prevents build-up on the blade surface and keeps the blade running cooler and cleaner.

Machines: Panel sizing machines, double-end tenoners, edge banders Features: Inclined tooth with positive cutting angle Material: Bilaminated chipboard or MDF

| SPECIFICATIONS |          |
|----------------|----------|
| Diameter       | 125mm    |
| Arbor          | 20 mm    |
| Grind          | LH Bevel |

| SPECIFICATIONS |             |
|----------------|-------------|
| Hook Angle     | 10 deg      |
| Kerf           | 3.2 mm      |
| Plate          | 2.2 mm      |
| Teeth          | 30          |
| Manufacturer   | Freud Tools |
| Note           |             |