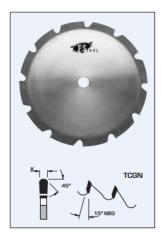

## Design:

• Tooth configuration: TCGN

• Cutting Material: TC

• Modified grind and 15° negative hook reduces the possibility of tooth damage

## **Application:**

- For rough cutting applications
- On gasoline powered machine

| SPECIFICATIONS |                                                                                           |
|----------------|-------------------------------------------------------------------------------------------|
| Bore           | 20 mm                                                                                     |
| Grind          | TCGN                                                                                      |
| Kerf           | .165 in                                                                                   |
| Manufacturer   | FS Tool                                                                                   |
| Note           | Due to the rough applications for which these blades may be used, they are not guaranteed |
| Plate          | .093 in                                                                                   |
| Teeth          | 24                                                                                        |