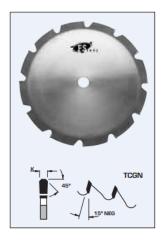

## Design:

• Tooth configuration: TCGN

• Cutting Material: TC

• Modified grind and 15° negative hook reduces the possibility of tooth damage

## **Application:**

- For rough cutting applications
- On gasoline powered machine

| SPECIFICATIONS |                                                                                           |
|----------------|-------------------------------------------------------------------------------------------|
| Bore           | 1 in                                                                                      |
| Grind          | TCGN                                                                                      |
| Kerf           | .165 in                                                                                   |
| Manufacturer   | FS Tool                                                                                   |
| Note           | Due to the rough applications for which these blades may be used, they are not guaranteed |
| Plate          | .093 in                                                                                   |
| Teeth          | 24                                                                                        |