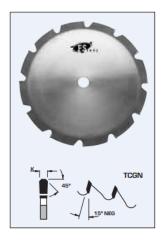

## Design:

• Tooth configuration: TCGN

• Cutting Material: TC

• Modified grind and 15° negative hook reduces the possibility of tooth damage

## **Application:**

- For rough cutting applications
- On gasoline powered machine

| SPECIFICATIONS |                                                                                           |
|----------------|-------------------------------------------------------------------------------------------|
| Bore           | 20 mm                                                                                     |
| Grind          | TCGN                                                                                      |
| Kerf           | .165 in                                                                                   |
| Manufacturer   | FS Tool                                                                                   |
| Note           | Due to the rough applications for which these blades may be used, they are not guaranteed |
| Plate          | .093 in                                                                                   |
| Teeth          | 12                                                                                        |