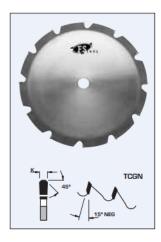

## Design:

• Tooth configuration: TCGN

• Cutting Material: TC

• Modified grind and 15° negative hook reduces the possibility of tooth damage

## **Application:**

- For rough cutting applications
- On gasoline powered machine

| SPECIFICATIONS |                                                                                           |
|----------------|-------------------------------------------------------------------------------------------|
| Bore           | 7/8 in                                                                                    |
| Grind          | TCGN                                                                                      |
| Kerf           | .165 in                                                                                   |
| Manufacturer   | FS Tool                                                                                   |
| Note           | Due to the rough applications for which these blades may be used, they are not guaranteed |
| Plate          | .093 in                                                                                   |
| Teeth          | 12                                                                                        |