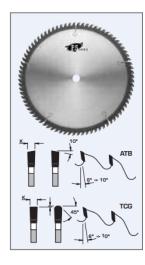

## Design:

• Tooth configuration: refer to items (grind)

• Cutting Material: TC

• Expansion slots: laser, self plug

## **Application:**

- For fine cut-off and trimming of solid woods, plywood, and wood veneered and plastic laminated panel materials
- On portable machines and table saws

| SPECIFICATIONS |                        |
|----------------|------------------------|
| Bore           | 5/8 in                 |
| Grind          | TCG                    |
| Kerf           | .115 in                |
| Manufacturer   | FS Tool                |
| Note           | Diamond arbor knockout |
| Plate          | .070 in                |
| Teeth          | 60                     |