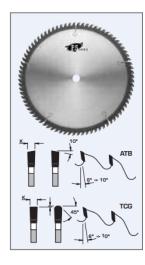

## Design:

• Tooth configuration: refer to items (grind)

• Cutting Material: TC

• Expansion slots: laser, self plug

## **Application:**

- For fine cut-off and trimming of solid woods, plywood, and wood veneered and plastic laminated panel materials
- On portable machines and table saws

| SPECIFICATIONS |                        |
|----------------|------------------------|
| Bore           | 5/8 in                 |
| Grind          | ATB                    |
| Kerf           | .115 in                |
| Manufacturer   | FS Tool                |
| Note           | Diamond arbor knockout |
| Plate          | .070 in                |
| Teeth          | 60                     |