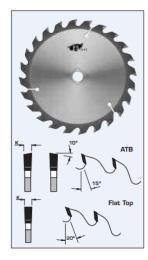

### Features:

- Hardened, surface-ground and roll-tensioned steel body
- Induction brazed tungsten carbide tips
- Precision Ground
- Laser cut expansion slots, self-plugged for noise reduction
- · Skill knockout where indicated

#### Design:

- Tooth configuration: refer to items (grind)
- Cutting Material: TC
- Expansion Slots: laser, self plug

#### **Application:**

- For ripping and general crosscutting dry solid woods
- On portable machines and table saws

| SPECIFICATIONS |                        |
|----------------|------------------------|
| Manufacturer   | FS Tool                |
| Bore           | 5/8 in                 |
| Grind          | ATB                    |
| Kerf           | .115 in                |
| Note           | Diamond arbor knockout |
| Plate          | .070 in                |
| Teeth          | 24                     |