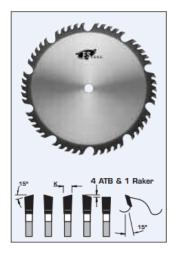

## Design:

- Tooth configuration: 4 ATB & 1 Raker
- Cutting Material: TC

• Four ATB teeth and one raker with a deep gullet allows for deeper cuts and improved chip flow.