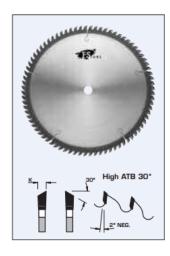

## Item #LH1210, FS Tool Professional Line Chip-Free Melamine Trim Blades \$182.04

Thank you for shopping with us! Design:

- Tooth configuration: High ATB (30°)
- Cutting Material: TC
- Expansion slots: laser, self plug