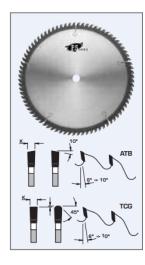

## Design:

• Tooth configuration: refer to items (grind)

• Cutting Material: TC

• Expansion slots: laser, self plug

## **Application:**

- For fine cut-off and trimming of solid woods, plywood, and wood veneered and plastic laminated panel materials
- On portable machines and table saws

| SPECIFICATIONS |         |
|----------------|---------|
| Bore           | 1 in    |
| Grind          | TCG     |
| Kerf           | .125 in |
| Manufacturer   | FS Tool |
| Note           | TCG     |
| Plate          | .087 in |
| Teeth          | 96      |