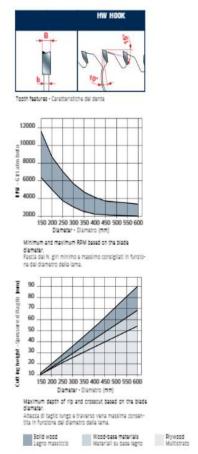

Features: ATB 15° tooth with positive cutting angle

Material: Softwood, hard and exotic solid wood, unprocessed chipboard and

plywood

Ripping of solid wood: High Crosscutting of solid wood: High

Wood composites: High