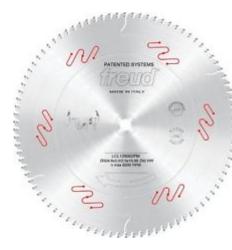

## Item #LCL7M10073, Freud Industrial Glue Line Rip Blades \$117.54

Thank you for shopping with us!

For Gang Ripping

**Application**: To rip lumber with glue ready cuts.

**Machines**: Specialty Ripping machines, Mareen Johnson, Raimann, Diehl, Table Saws.

**Features**: TCG Grind for smooth glue line ready edge and a positive hook angle for fast cutting.

Material: Hardwood and softwood.

Ideal For: Sawblades suitable for ripping.

Silver ICE  $^{\rm m}$  Coating prevents buildup on the blade surface and keeps the blade running cooler and cleaner.

| SPECIFICATIONS |                                |
|----------------|--------------------------------|
| Diameter       | 300mm                          |
| Kerf           | 0.110 in                       |
| Arbor          | 80 mm                          |
| Hook Angle     | 18 deg                         |
| Pinholes       | 2/13/100+4/6.6/95+DKW 18.5X4.0 |
| Plate          | 2.0 mm                         |
| Teeth          | 36                             |
| Manufacturer   | Freud Tools                    |