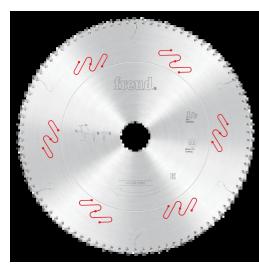

## Item #LCL7M10062, Freud Industrial Panel Sizing Blades (for Plywood, Particle Board, MDF Materials) \$214.50

Thank you for shopping with us! **Application**: To size single or multiple panels. **Machines**: High speed panel sizing machines. **Features**: Specially designed for smooth cuts with Pyramid grind technology for increased life and smooth cuts. **Material**: Hardwood and softwood composite materials, plywood, MDF, OSB, and particle board.

| SPECIFICATIONS |              |
|----------------|--------------|
| Diameter       | 14 in        |
| Arbor          | 2 in         |
| Grind          | PYR+RKR      |
| Hook Angle     | 12 deg       |
| Kerf           | .157 in      |
| Plate          | 3 mm         |
| Teeth          | 90           |
| Туре           | Panel Sizing |
| Manufacturer   | Freud Tools  |