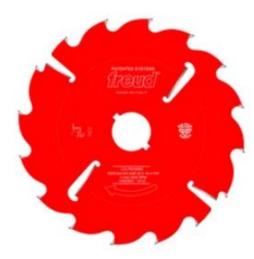

## Item #LCL7M10060, Freud Pallet & Lumber Ripping Blades \$99.13

Thank you for shopping with us!

Perma-SHIELD® Non-Stick Coating prevents buildup on the blade surface and keeps the blade running cooler and cleaner, for better cut quality and longer blade life.

Ideal For: Pallet ripping

**Application**: Pallet and lumber ripping saw blade.

**Machines**: Pallet Ripping Machines, Pendu, Brewer, Hazelthorn, and others.

**Features**: Flat Grind for smooth cuts and an aggressive hook angle for fast cutting. Single and Double Strobes for decreased binding and blade tracking.

**Material**: Hardwood and softwood of many varieties, dry and wet lumber.

| SPECIFICATIONS |                  |
|----------------|------------------|
| Manufacturer   | Freud Tools      |
| Arbor          | 2 3/8 in         |
| Diameter       | 14 in            |
| Hook Angle     | 25 deg           |
| Kerf           | 0.138 in         |
| Pinholes       | DKW with Strobes |
| Plate          | 2.5 mm           |
| Teeth          | 16               |
| Туре           | Ripping Blade    |