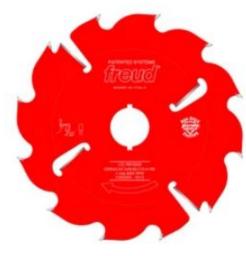

## Item #LCL7M10059, Freud Pallet & Lumber Ripping Blades

\$78.54

Thank you for shopping with us!

Perma-SHIELD® Non-Stick Coating prevents buildup on the blade surface and keeps the blade running cooler and cleaner, for better cut quality and longer blade life.

Ideal For: Pallet ripping

**Application**: Pallet and lumber ripping saw blade.

Machines: Pallet Ripping Machines, Pendu, Brewer, Hazelthorn,

and others.

**Features**: Flat Grind for smooth cuts and an aggressive hook angle for fast cutting. Single and Double Strobes for decreased binding and blade tracking.

**Material**: Hardwood and softwood of many varieties, dry and wet lumber.

| SPECIFICATIONS |                  |
|----------------|------------------|
| Manufacturer   | Freud Tools      |
| Arbor          | 2 in             |
| Diameter       | 12 in            |
| Hook Angle     | 25 deg           |
| Kerf           | 0.126 in         |
| Pinholes       | DKW with Strobes |
| Plate          | 2.2 mm           |
| Teeth          | 12               |
| Туре           | Ripping Blade    |