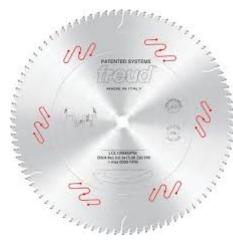

## Item #LCL7M10045, Freud Industrial Crosscutting Blades \$190.10

Thank you for shopping with us! Application: To crosscut in industrial applications. **Machines**: Crosscutting machines dedicated to fine delicate molding cuts & picture framing. **Features**: Specialty grind design specific for flawless, chip-free cutting **Material**: Hardwood, softwoods, composite moldings, Gesso-coated and non-coated frames.

| SPECIFICATIONS |              |
|----------------|--------------|
| Manufacturer   | Freud Tools  |
| Arbor          | 5/8 in       |
| Hook Angle     | 10 deg       |
| Kerf           | 0.126 in     |
| Diameter       | 12 in        |
| Grind          | 4+1 RKR      |
| Plate          | 2.2 in       |
| Teeth          | 100          |
| Туре           | Crosscutting |