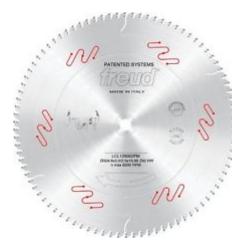

## Item #LCL7M10038, Freud Industrial Glue Line Rip Blades \$107.60

Thank you for shopping with us!

For Gang Ripping

**Application**: To rip lumber with glue ready cuts.

**Machines**: Specialty Ripping machines, Mareen Johnson, Raimann, Diehl, Table Saws.

**Features**: TCG Grind for smooth glue line ready edge and a positive hook angle for fast cutting.

Material: Hardwood and softwood.

Ideal For: Sawblades suitable for ripping.

Silver ICE  $^{\rm m}$  Coating prevents buildup on the blade surface and keeps the blade running cooler and cleaner.

| SPECIFICATIONS |                                |
|----------------|--------------------------------|
| Diameter       | 300mm                          |
| Kerf           | 0.134 in                       |
| Arbor          | 80 mm                          |
| Hook Angle     | 20 deg                         |
| Pinholes       | 2/13/100+4/6.6/95+DKW 18.5X4.0 |
| Plate          | 2.2 mm                         |
| Teeth          | 36                             |
| Manufacturer   | Freud Tools                    |