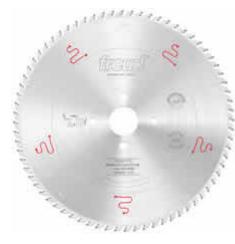

## Item #LCL7M10023, Freud Industrial Counter Top Cutting Blades \$169.49

Thank you for shopping with us!

**Application**: To size counter tops.

Machines: Counter Top Saws, Radial Arm Saws, and Sizing Saws.

**Features**: Designed for a smooth cut on HPL Coated Counter Tops and other applications requiring a chip-free cut.

**Material**: Coated Particle Board, HPL, MDF materials and LDF materials.

Silver  $ICE^{\mathsf{TM}}$  Coating prevents buildup on the blade surface and keeps the blade running cooler and cleaner.

| SPECIFICATIONS |                   |
|----------------|-------------------|
| Manufacturer   | Freud Tools       |
| Arbor          | 1 in              |
| Diameter       | 14 in             |
| Hook Angle     | 0 deg             |
| Kerf           | 0.173 in (4.4 mm) |
| Grind          | 4+1 RKR           |
| Plate          | 3 mm              |
| Teeth          | 100               |
| Туре           | Silver Ice        |