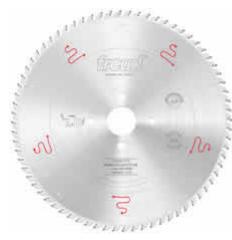

## Item #LCL7M10016, Freud Industrial Counter Top Cutting Blades \$145.55

Thank you for shopping with us!

**Application**: To size counter tops.

Machines: Counter Top Saws, Radial Arm Saws, and Sizing Saws.

**Features**: Designed for a smooth cut on HPL Coated Counter Tops and other applications requiring a chip-free cut.

**Material**: Coated Particle Board, HPL, MDF materials and LDF materials.

Silver  $ICE^{\mathsf{TM}}$  Coating prevents buildup on the blade surface and keeps the blade running cooler and cleaner.

| SPECIFICATIONS |                   |
|----------------|-------------------|
| Manufacturer   | Freud Tools       |
| Arbor          | 1 in              |
| Diameter       | 14 in             |
| Hook Angle     | -3 deg            |
| Kerf           | 0.173 in (4.4 mm) |
| Grind          | MTCG              |
| Plate          | 3 mm              |
| Teeth          | 84                |
| Туре           | Silver Ice        |