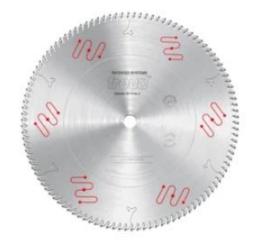

## Item #LCL7M10015, Freud Industrial Counter Top Cutting Blades \$246.83

Thank you for shopping with us!

**Application**: To size counter tops.

**Machines**: Counter Top Saws, Radial Arm Saws, and Sizing Saws.

**Features**: Designed for a smooth cut on HPL Coated Counter Tops and other applications requiring a chip-free cut.

**Material**: Coated Particle Board, HPL, MDF materials and LDF materials.

Silver ICE™ Coating prevents buildup on the blade surface and keeps the blade running cooler and cleaner.

| SPECIFICATIONS |                   |
|----------------|-------------------|
| Manufacturer   | Freud Tools       |
| Arbor          | 1 in              |
| Diameter       | 16 in             |
| Hook Angle     | 0 deg             |
| Kerf           | 0.173 in (4.4 mm) |
| Grind          | 4+1 RKR           |
| Plate          | 3 mm              |
| Teeth          | 110               |
| Туре           | Silver Ice        |