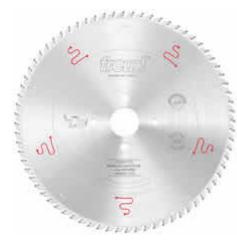

## Item #LCL7M10014, Freud Industrial Counter Top Cutting Blades \$235.80

Thank you for shopping with us!

**Application**: To size counter tops.

Machines: Counter Top Saws, Radial Arm Saws, and Sizing Saws.

**Features**: Designed for a smooth cut on HPL Coated Counter Tops and other applications requiring a chip-free cut.

**Material**: Coated Particle Board, HPL, MDF materials and LDF materials.

Silver  $ICE^{\mathsf{TM}}$  Coating prevents buildup on the blade surface and keeps the blade running cooler and cleaner.

| SPECIFICATIONS |                   |
|----------------|-------------------|
| Manufacturer   | Freud Tools       |
| Arbor          | 1 in              |
| Diameter       | 16 in             |
| Hook Angle     | -3 deg            |
| Kerf           | 0.173 in (4.4 mm) |
| Grind          | MTCG              |
| Plate          | 3 mm              |
| Teeth          | 100               |
| Туре           | Silver Ice        |