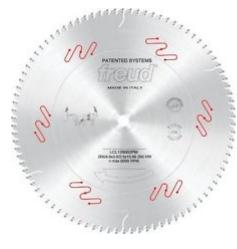

## Item #LCL7M10013, Freud Industrial Glue Line Rip Blades \$115.18

Thank you for shopping with us!

For Gang Ripping

Application: To rip lumber with glue ready cuts.

**Machines**: Specialty Ripping machines, Mareen Johnson, Raimann,

Diehl, Table Saws.

Features: TCG Grind for smooth glue line ready edge and a positive

hook angle for fast cutting.

Material: Hardwood and softwood.

**Ideal For:** Sawblades suitable for ripping.

Silver ICE  $^{\text{\tiny M}}$  Coating prevents buildup on the blade surface and keeps the blade running cooler and cleaner.

| SPECIFICATIONS |                                   |
|----------------|-----------------------------------|
| Diameter       | 14 in                             |
| Kerf           | 0.169 in                          |
| Arbor          | 1 in                              |
| Hook Angle     | 20 deg                            |
| Pinholes       | 2/13/100+4/6.6/94.6 ch 2 18.5X4.0 |
| Plate          | 3 mm                              |
| Teeth          | 36                                |
| Manufacturer   | Freud Tools                       |