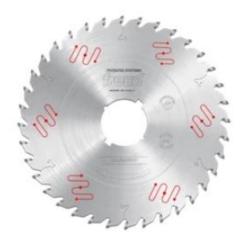

## Item #LCL7M10010, Freud Industrial Glue Line Rip Blades

\$115.18

Thank you for shopping with us!

For Gang Ripping

**Application**: To rip lumber with glue ready cuts.

Machines: Specialty Ripping machines, Mareen Johnson,

Raimann, Diehl, Table Saws.

Features: TCG Grind for smooth glue line ready edge and a

positive hook angle for fast cutting.

Material: Hardwood and softwood.

**Ideal For:** Sawblades suitable for ripping.

Silver  $ICE^{\text{\tiny TM}}$  Coating prevents buildup on the blade surface and keeps the blade running cooler and cleaner.

| SPECIFICATIONS |                          |
|----------------|--------------------------|
| Diameter       | 14 in                    |
| Kerf           | 0.169 in                 |
| Arbor          | 3 1/8 in                 |
| Hook Angle     | 20 deg                   |
| Pinholes       | DKW 6.75X3.573, DKW 13X7 |
| Plate          | 3 mm                     |
| Teeth          | 36                       |
| Manufacturer   | Freud Tools              |