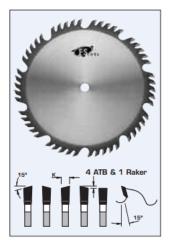

## **Design:**

- Tooth configuration: 4 ATB & 1 Raker
- Cutting Material: TC
- Four ATB teeth and one raker with a deep gullet allows deeper cuts and improved chip flow

## Application:

- For crosscutting and ripping dry soft and hardwoods, plywood, and particleboard.
- On table saws, sliding table saws, and cut-off saws

| SPECIFICATIONS |         |
|----------------|---------|
| Diameter       | 16 in   |
| Bore           | 1 in    |
| Kerf           | .165 in |
| Manufacturer   | FS Tool |
| Plate          | .118 in |
| Teeth          | 80      |