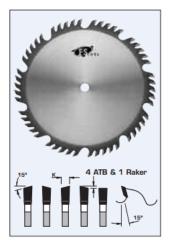

## Design:

- Tooth configuration: 4 ATB & 1 Raker
- Cutting Material: TC
- Four ATB teeth and one raker with a deep gullet allows deeper cuts and improved chip flow

## Application:

- For crosscutting and ripping dry soft and hardwoods, plywood, and particleboard.
- On table saws, sliding table saws, and cut-off saws

| SPECIFICATIONS |         |
|----------------|---------|
| Diameter       | 14 in   |
| Bore           | 1 in    |
| Kerf           | .165 in |
| Manufacturer   | FS Tool |
| Plate          | .118 in |
| Teeth          | 70      |