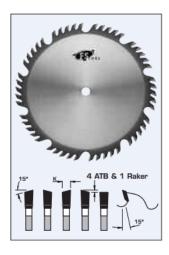

## Design:

• Tooth configuration: 4 ATB & 1 Raker

• Cutting Material: TC

• Four ATB teeth and one raker with a deep gullet allows deeper cuts and improved chip flow