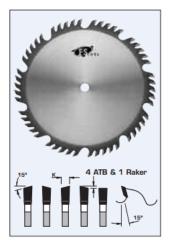

## Design:

- Tooth configuration: 4 ATB & 1 Raker
- Cutting Material: TC
- Four ATB teeth and one raker with a deep gullet allows deeper cuts and improved chip flow

## Application:

- For crosscutting and ripping dry soft and hardwoods, plywood, and particleboard.
- On table saws, sliding table saws, and cut-off saws

| SPECIFICATIONS |         |
|----------------|---------|
| Diameter       | 9 in    |
| Bore           | 5/8 in  |
| Kerf           | .125 in |
| Manufacturer   | FS Tool |
| Plate          | .087 in |
| Teeth          | 40      |