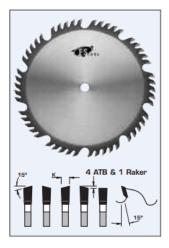

## **Design:**

- Tooth configuration: 4 ATB & 1 Raker
- Cutting Material: TC
- Four ATB teeth and one raker with a deep gullet allows deeper cuts and improved chip flow

## Application:

- For crosscutting and ripping dry soft and hardwoods, plywood, and particleboard.
- On table saws, sliding table saws, and cut-off saws

| SPECIFICATIONS |         |
|----------------|---------|
| Diameter       | 8 in    |
| Bore           | 5/8 in  |
| Kerf           | .125 in |
| Manufacturer   | FS Tool |
| Plate          | .087 in |
| Teeth          | 40      |