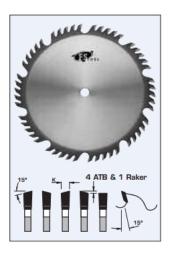

## Design:

• Tooth configuration: 4 ATB & 1 Raker

• Cutting Material: TC

• Four ATB teeth and one raker with a deep gullet allows deeper cuts and improved chip flow