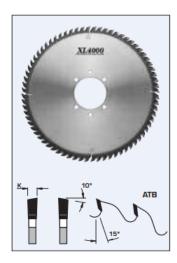

## Design:

Tooth configuration: ATB
Cutting Material: TC XL4000
Expansion slots: Cu Plugged