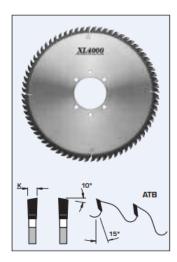

## Item #L5043072-80, FS Tool XL4000 Extended Life Panel Sizing Saw Blades: ATB \$357.88

Thank you for shopping with us!

## Design:

Tooth configuration: ATB
Cutting Material: TC XL4000
Expansion slots: Cu Plugged

## **Application:**

- For sizing cuts in veneered particleboard, hard fiberboard, raw MDF panels, and high-density plywood in single sheets and stacks
- On panel sizing saws (beam saws)

| SPECIFICATIONS |            |
|----------------|------------|
| Diameter       | 430 mm     |
| Bore           | 80 (4/2PH) |
| Kerf           | 4.4 mm     |
| Machine        | Selco      |
| Manufacturer   | FS Tool    |
| Plate          | 3.2 mm     |
| Teeth          | 72         |