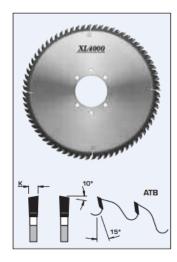

## Design:

Tooth configuration: ATB
Cutting Material: TC XL4000
Expansion slots: Cu Plugged

## **Application:**

- For sizing cuts in veneered particleboard, hard fiberboard, raw MDF panels, and high-density plywood in single sheets and stacks
- On panel sizing saws (beam saws)

| SPECIFICATIONS |                |
|----------------|----------------|
| Diameter       | 400 mm         |
| Bore           | 60             |
| Kerf           | 4.4 mm         |
| Machine        | Anthon, Holzma |
| Manufacturer   | FS Tool        |
| Plate          | 3.2 mm         |
| Teeth          | 72             |