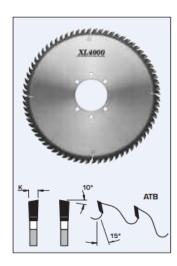

## Design:

Tooth configuration: ATB
Cutting Material: TC XL4000
Expansion slots: Cu Plugged

## **Application:**

• For sizing cuts in veneered particleboard, hard fiberboard, raw MDF panels, and high-density plywood in single sheets and stacks

• On panel sizing saws (beam saws)

| SPECIFICATIONS |          |
|----------------|----------|
| Diameter       | 400 mm   |
| Bore           | 80 4+2PH |
| Kerf           | 4.4 mm   |
| Machine        | Gabbiani |
| Manufacturer   | FS Tool  |
| Plate          | 3.2 mm   |
| Teeth          | 60       |