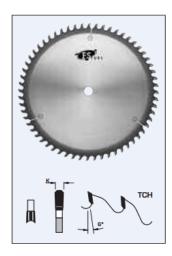

## Design:

• Tooth configuration: TCH (face hollow-ground)

• Cutting Material: TC

• Expansion slots: Cu Plugged

| SPECIFICATIONS |         |
|----------------|---------|
| Bore           | 1 in    |
| Kerf           | 2.9 mm  |
| Manufacturer   | FS Tool |
| Plate          | 2.0 mm  |
| Teeth          | 84      |