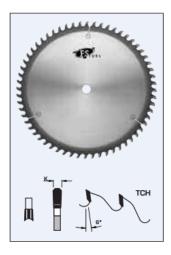

## Design:

- Tooth configuration: TCH (face hollow-ground)
- Cutting Material: TC
- Expansion slots: Cu Plugged
- Application:

• For exceptionally smooth cuts (on both sides) in melamine and other laminated panels without the need for pre-scoring

• On table saws, sliding table saws, and vertical panel sizing saws

| SPECIFICATIONS |         |
|----------------|---------|
| Bore           | 1 in    |
| Kerf           | 2.9 mm  |
| Manufacturer   | FS Tool |
| Plate          | 2.0 mm  |
| Teeth          | 72      |