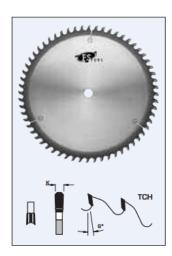

## Design:

• Tooth configuration: TCH (face hollow-ground)

• Cutting Material: TC

• Expansion slots: Cu Plugged

| SPECIFICATIONS |         |
|----------------|---------|
| Bore           | 5/8 in  |
| Kerf           | 2.9 mm  |
| Manufacturer   | FS Tool |
| Plate          | 2.0 mm  |
| Teeth          | 60      |