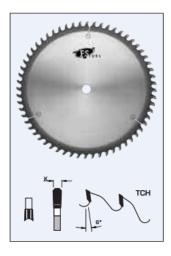

## Item #L41200, FS Tool Industrial Quality Hollow Face Saw Blades: TCH \$182.00

. Thank you for shopping with us!

## Design:

- Tooth configuration: TCH (face hollow-ground)
- Cutting Material: TC
- Expansion slots: Cu Plugged
- Application:

• For exceptionally smooth cuts (on both sides) in melamine and other laminated panels without the need for pre-scoring

• On table saws, sliding table saws, and vertical panel sizing saws

| SPECIFICATIONS |         |
|----------------|---------|
| Bore           | 5/8 in  |
| Kerf           | 2.9 mm  |
| Manufacturer   | FS Tool |
| Plate          | 2.0 mm  |
| Teeth          | 48      |