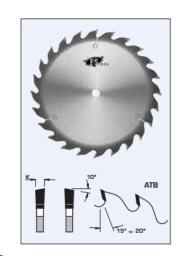

## **Design:**

- Tooth configuration: ATB
- Cutting Material: TC
- Expansion Slots: Cu plugged

## Application:

- For glue line ripping dry soft and hardwoods
- Extra smooth cut for gluing applications
- On table saws

| SPECIFICATIONS |          |
|----------------|----------|
| Diameter       | 10 in    |
| Bore           | 5/8 in   |
| Kerf           | 138 in   |
| Manufacturer   | FS Tool  |
| Plate          | 0.095 in |
| Teeth          | 24       |