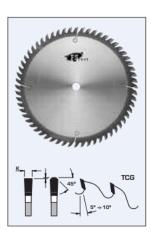

## Design:

Tooth configuration: TCGCutting Material: TC

• Expansion slots: Cu Plugged

## **Application:**

- For general cut-off and trimming of plastic laminated materials single-sided, or double-sided using a pre-scoring unit
- On table saws, sliding table saws, and cut-off saws

| SPECIFICATIONS |          |
|----------------|----------|
| Diameter       | 8 in     |
| Bore           | 5/8 in   |
| Kerf           | .126 in  |
| Manufacturer   | FS Tool  |
| Plate          | 0.087 in |
| Teeth          | 48       |