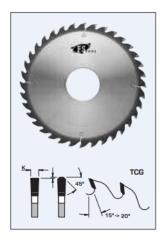

## Design:

Tooth configuration: TCGCutting Material: TC

• Expansion Slots: Cu plugged

## **Application:**

- For glue line ripping dry soft and hardwoods
- Extra smooth cut for gluing applications
- On straight line rip saws, gang rip saws, and table saws

| SPECIFICATIONS |                |
|----------------|----------------|
| Diameter       | 12 in          |
| Bore           | 2 in           |
| Kerf           | .160 in        |
| Machine        | Diehl Machines |
| Manufacturer   | FS Tool        |
| Plate          | 0.11 in        |
| Teeth          | 36             |