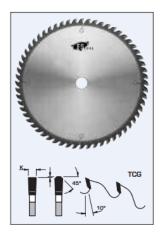

## Design:

Tooth configuration: TCGCutting Material: TC

• Expansion slots: Cu Plugged

## **Application:**

- For cross cutting and ripping soft and hardwoods, composite materials, plastic laminated (single-sided)
- On table saws, sliding table saws, and cut-off saws

| SPECIFICATIONS |          |
|----------------|----------|
| Diameter       | 20 in    |
| Bore           | 1 in     |
| Kerf           | .185 in  |
| Manufacturer   | FS Tool  |
| Plate          | 0.138 in |
| Teeth          | 100      |