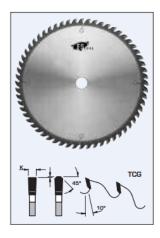

## Design:

Tooth configuration: TCGCutting Material: TC

• Expansion slots: Cu Plugged

## **Application:**

- For cross cutting and ripping soft and hardwoods, composite materials, plastic laminated (single-sided)
- On table saws, sliding table saws, and cut-off saws

| SPECIFICATIONS |          |
|----------------|----------|
| Diameter       | 18 in    |
| Bore           | 1 in     |
| Kerf           | .185 in  |
| Manufacturer   | FS Tool  |
| Plate          | 0.138 in |
| Teeth          | 80       |