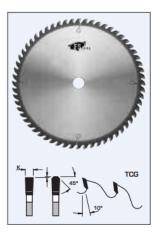

## Design:

Tooth configuration: TCGCutting Material: TC

• Expansion slots: Cu Plugged

## **Application:**

• For cross cutting and ripping soft and hardwoods, composite materials, plastic laminated (single-sided)

• On table saws, sliding table saws, and cut-off saws

| SPECIFICATIONS |         |
|----------------|---------|
| Diameter       | 16 in   |
| Bore           | 1 in    |
| Kerf           | .155 in |
| Manufacturer   | FS Tool |
| Plate          | 0.11 in |
| Teeth          | 80      |