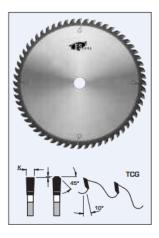

## Design:

Tooth configuration: TCGCutting Material: TC

• Expansion slots: Cu Plugged

## **Application:**

• For cross cutting and ripping soft and hardwoods, composite materials, plastic laminated (single-sided)

• On table saws, sliding table saws, and cut-off saws

| SPECIFICATIONS |         |
|----------------|---------|
| Diameter       | 14 in   |
| Bore           | 1 in    |
| Kerf           | .155 in |
| Manufacturer   | FS Tool |
| Plate          | 0.11 in |
| Teeth          | 60      |