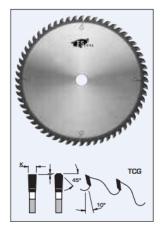

## **Design:**

- Tooth configuration: TCG
- Cutting Material: TC
- Expansion slots: Cu Plugged

## Application:

• For cross cutting and ripping soft and hardwoods, composite materials, plastic laminated (single-sided)

• On table saws, sliding table saws, and cut-off saws

| SPECIFICATIONS |          |
|----------------|----------|
| Diameter       | 12 in    |
| Bore           | 1 in     |
| Kerf           | .134 in  |
| Manufacturer   | FS Tool  |
| Plate          | 0.095 in |
| Teeth          | 48       |