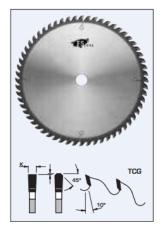

## **Design:**

- Tooth configuration: TCG
- Cutting Material: TC
- Expansion slots: Cu Plugged

## Application:

• For cross cutting and ripping soft and hardwoods, composite materials, plastic laminated (single-sided)

• On table saws, sliding table saws, and cut-off saws

| SPECIFICATIONS |          |
|----------------|----------|
| Diameter       | 12 in    |
| Bore           | 1 in     |
| Kerf           | .135 in  |
| Manufacturer   | FS Tool  |
| Plate          | 0.095 in |
| Teeth          | 60       |