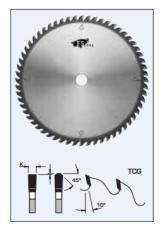

## Item #L19250, FS Tool Industrial Quality Crosscut Saw Blades TCG \$117.44

. Thank you for shopping with us!

## **Design:**

- Tooth configuration: TCG
- Cutting Material: TC
- Expansion slots: Cu Plugged

## Application:

• For cross cutting and ripping soft and hardwoods, composite materials, plastic laminated (single-sided)

• On table saws, sliding table saws, and cut-off saws

| SPECIFICATIONS |          |
|----------------|----------|
| Diameter       | 10 in    |
| Bore           | 5/8 in   |
| Kerf           | .126 in  |
| Manufacturer   | FS Tool  |
| Plate          | 0.087 in |
| Teeth          | 40       |